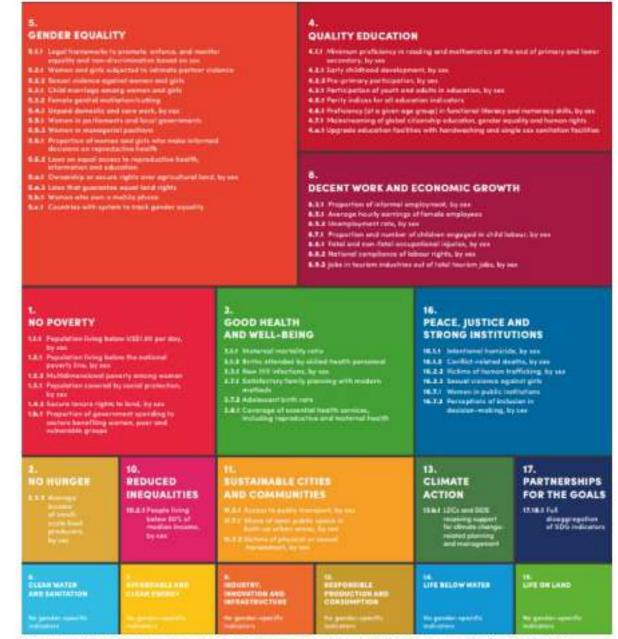

#### Gender-Specific Indicators across the 17 sustainable development goals

Source: UN Women: Turning Promises into Action: Gender Equality in the 2030 Agenda for Sustainable Development, 2018