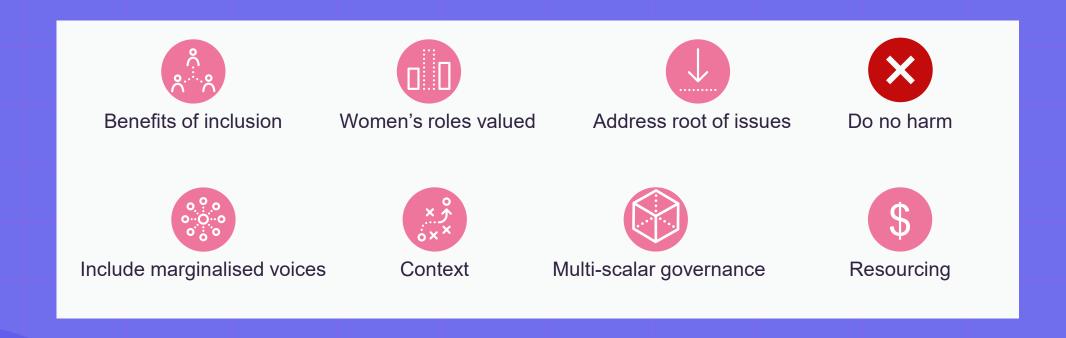

#### Principles Guiding the Transformation of Fisheries

## Three things you can do!

Include women, disabled and socially excluded individuals or groups

Value their work

Empower women to become politically strong