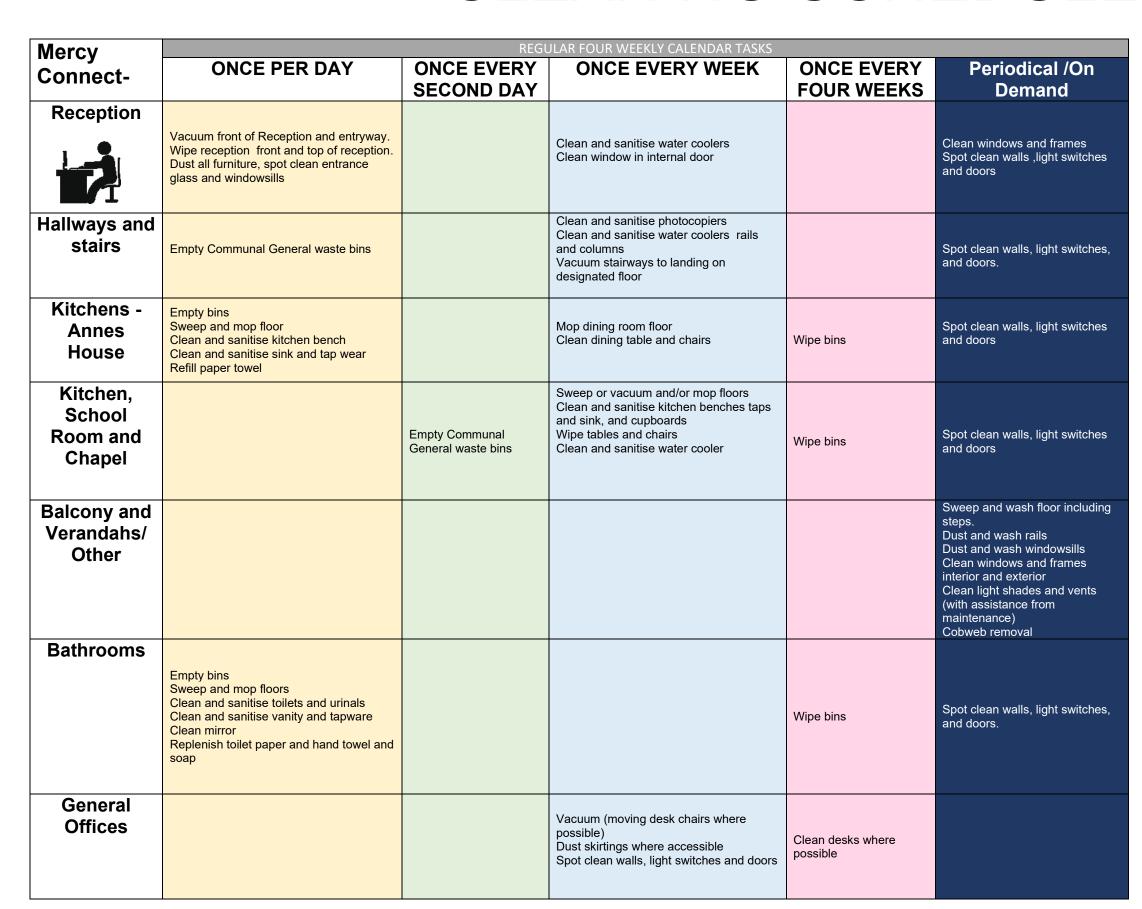

## **CLEANING SCHEDULE**

| MONDAYS   | Reception, Annes house Kitchen,<br>Upstairs offices, all bathrooms.                               |  |
|-----------|---------------------------------------------------------------------------------------------------|--|
| TUESDAYS  | Reception, Annes House Kitchen, all bathrooms, Wipe and clean photocopiers and water coolers.     |  |
| WEDNESDAY | Reception, Annes House Kitchen,<br>Downstairs offices, all bathrooms.                             |  |
| THURSDAY  | Reception, Annes House Kitchen,<br>Kitchen House (excluding commercial<br>kitchen, all bathrooms. |  |
| FRIDAY    | Reception, Chapel, Annes house<br>Kitchen, all bathrooms.                                         |  |

| Blue Cloth - General Cleaning                    | Red Cloth - Toilet bowls and urinals                                  | Light Blue Cloth - Glass and mirror cleaning                  |
|--------------------------------------------------|-----------------------------------------------------------------------|---------------------------------------------------------------|
| Green Cloth - Kitchen and food preparation areas | Pink Cloth - Bathrooms vanities and walls, showers, toilet walls etc. | EVERY SECOND DAY = Week 1 - Mon, Wed & Fri. Week 2 -Tue & Thu |