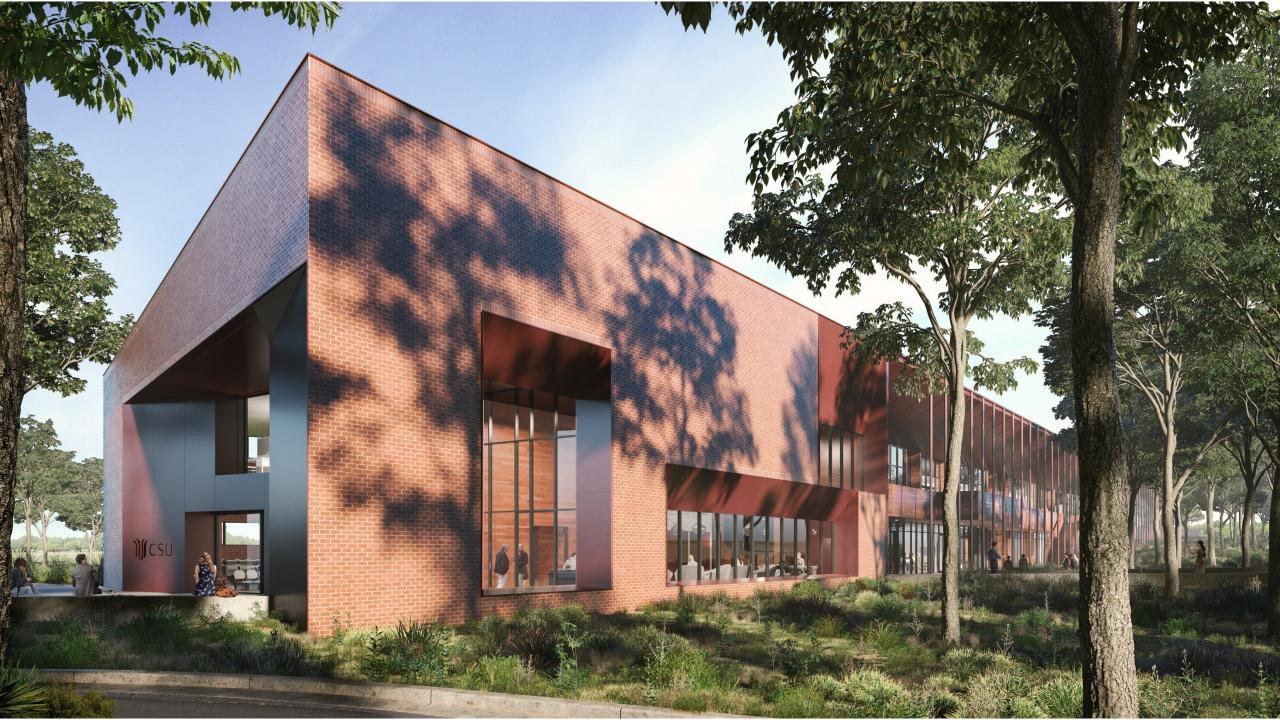

| TOTAL                     | 2170                 |
| EQUALS                    | 2820 GFA             |

**BUDGET AREA** 

1650 GFA

| SMALL FLAT FLOOR TEACHING   | 80      |
|-----------------------------|---------|
| SMALL FLAT FLOOR TEACHING   | 80      |
| SMALL FLAT FLOOR TEACHING   | 80      |
| BREAKOUT                    | 100     |
| EMERGENCY SERVICES (SHARED) |         |
| EMERGENCY SERVICES (SHARED) |         |
| STAFF ACCOMMODATION         | 450     |
| INNOVATION HUB              | 400     |
| 1.3 % GROSSING FACTOR       | 380     |
| TOTAL                       | 1830 GF |





### STAGE 2B OPTION B EAST





### MASTERPLAN





## PRECINCT MASTERPLAN & CSU INTEGRATED CAMPUS



### PARKING

#### CARPARKING





### 2B BUILDING

SITE PLAN







STAGE 2B

<u>SVN</u>