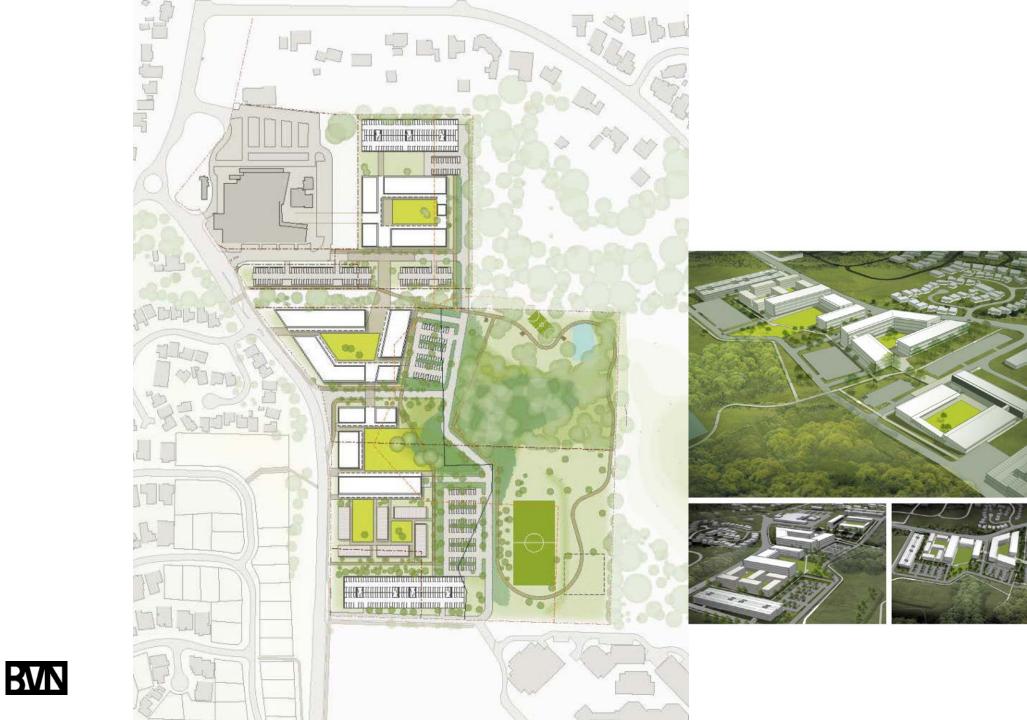

CY SERVICES        | 130                  |
| STAFF ACCOMMODATION       | 450                  |
| INNOVATION HUB            | 200                  |
| TOTAL                     | 2170                 |
| EQUALS                    | 2820 GFA             |

**BUDGET AREA** 

1650 GFA

| SMALL FLAT FLOOR TEACHING   | 80      |
|-----------------------------|---------|
| SMALL FLAT FLOOR TEACHING   | 80      |
| SMALL FLAT FLOOR TEACHING   | 80      |
| BREAKOUT                    | 100     |
| EMERGENCY SERVICES (SHARED) |         |
| EMERGENCY SERVICES (SHARED) |         |
| STAFF ACCOMMODATION         | 450     |
| INNOVATION HUB              | 400     |
| 1.3 % GROSSING FACTOR       | 380     |
| TOTAL                       | 1830 GF |





### STAGE 2B OPTION B EAST





### MASTERPLAN





## PRECINCT MASTERPLAN & CSU INTEGRATED CAMPUS



### PARKING

#### CARPARKING





### 2B BUILDING

SITE PLAN







STAGE 2B

<u>SVN</u>