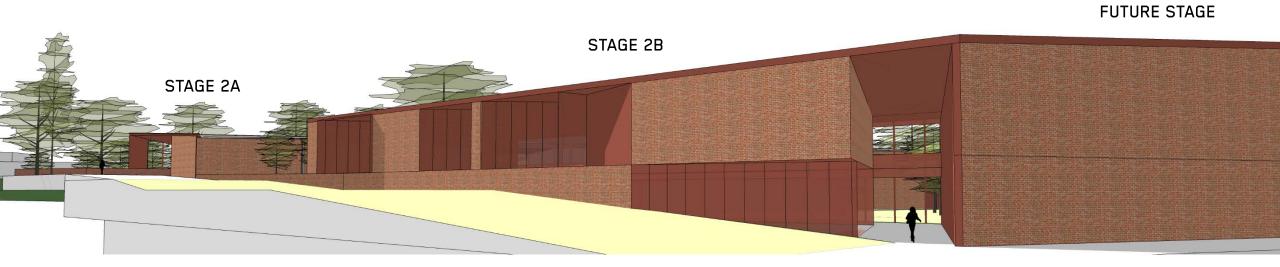

EQUALS                    | 2820 GFA             |

**BUDGET AREA** 

1650 GFA

| SMALL FLAT FLOOR TEACHING   | 80      |
|-----------------------------|---------|
| SMALL FLAT FLOOR TEACHING   | 80      |
| SMALL FLAT FLOOR TEACHING   | 80      |
| BREAKOUT                    | 100     |
| EMERGENCY SERVICES (SHARED) |         |
| EMERGENCY SERVICES (SHARED) |         |
| STAFF ACCOMMODATION         | 450     |
| INNOVATION HUB              | 400     |
| 1.3 % GROSSING FACTOR       | 380     |
| TOTAL                       | 1830 GF |





### STAGE 2B OPTION B EAST





### MASTERPLAN





## PRECINCT MASTERPLAN & CSU INTEGRATED CAMPUS



### PARKING

#### CARPARKING





### 2B BUILDING

SITE PLAN







STAGE 2B

<u>SVN</u>