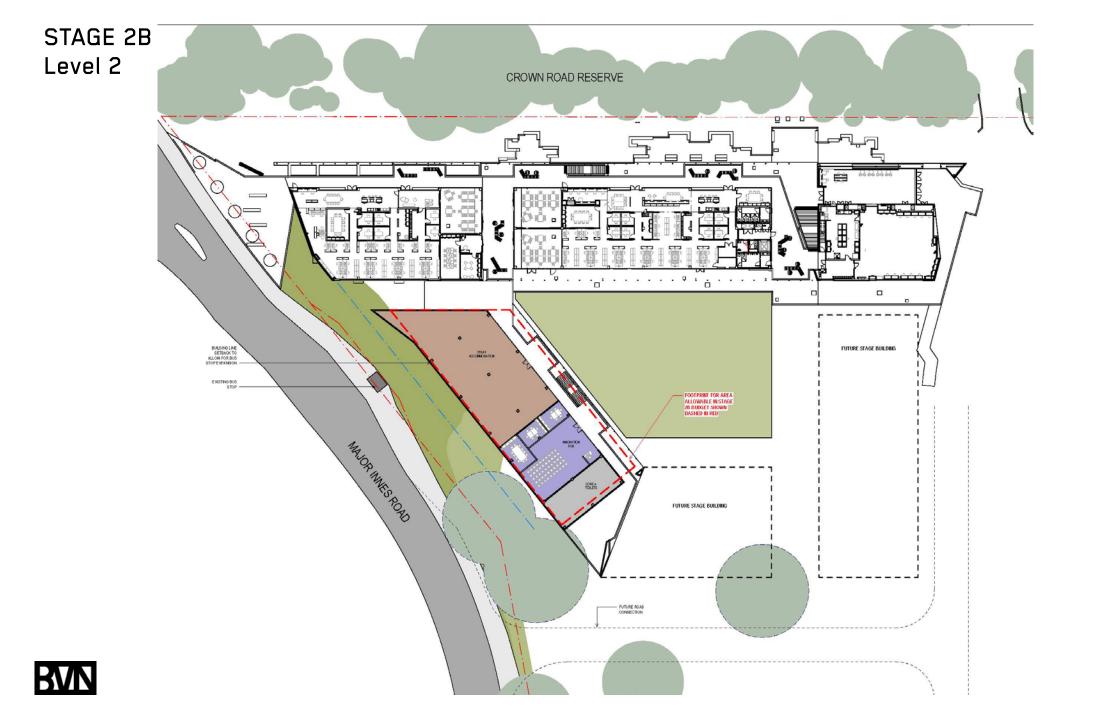

|
| TOTAL                     | 2170                 |
| EQUALS                    | 2820 GFA             |

**BUDGET AREA** 

1650 GFA

| SMALL FLAT FLOOR TEACHING   | 80      |
|-----------------------------|---------|
| SMALL FLAT FLOOR TEACHING   | 80      |
| SMALL FLAT FLOOR TEACHING   | 80      |
| BREAKOUT                    | 100     |
| EMERGENCY SERVICES (SHARED) |         |
| EMERGENCY SERVICES (SHARED) |         |
| STAFF ACCOMMODATION         | 450     |
| INNOVATION HUB              | 400     |
| 1.3 % GROSSING FACTOR       | 380     |
| TOTAL                       | 1830 GF |





### STAGE 2B OPTION B EAST





### MASTERPLAN





## PRECINCT MASTERPLAN & CSU INTEGRATED CAMPUS



### PARKING

#### CARPARKING





### 2B BUILDING

SITE PLAN







STAGE 2B

<u>SVN</u>