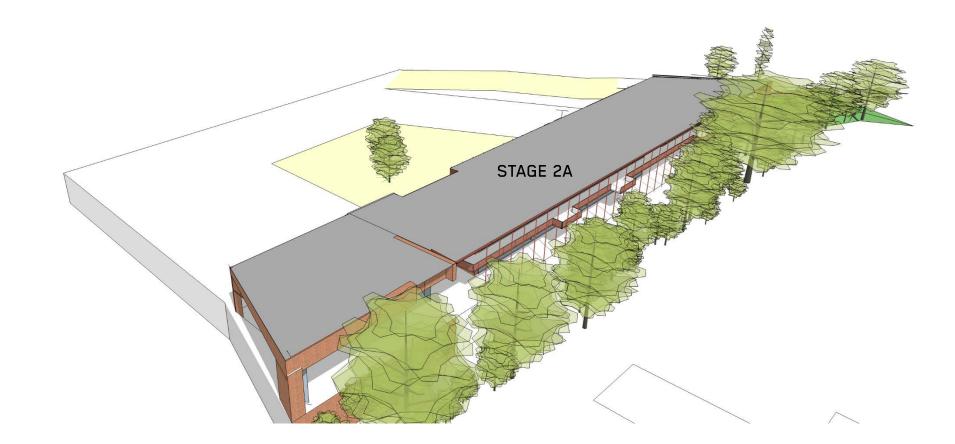

2170                 |
| EQUALS                    | 2820 GFA             |

**BUDGET AREA** 

1650 GFA

| SMALL FLAT FLOOR TEACHING   | 80      |
|-----------------------------|---------|
| SMALL FLAT FLOOR TEACHING   | 80      |
| SMALL FLAT FLOOR TEACHING   | 80      |
| BREAKOUT                    | 100     |
| EMERGENCY SERVICES (SHARED) |         |
| EMERGENCY SERVICES (SHARED) |         |
| STAFF ACCOMMODATION         | 450     |
| INNOVATION HUB              | 400     |
| 1.3 % GROSSING FACTOR       | 380     |
| TOTAL                       | 1830 GF |





### STAGE 2B OPTION B EAST





### MASTERPLAN





## PRECINCT MASTERPLAN & CSU INTEGRATED CAMPUS



### PARKING

#### CARPARKING





### 2B BUILDING

SITE PLAN







STAGE 2B

<u>SVN</u>