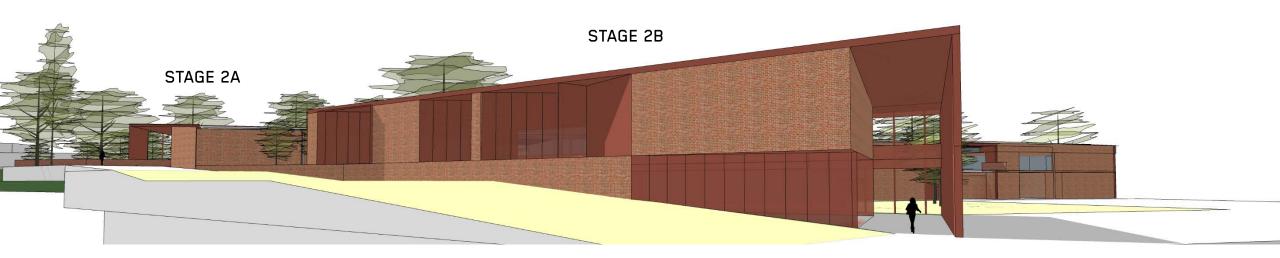

|
| EQUALS                    | 2820 GFA             |

**BUDGET AREA** 

1650 GFA

| SMALL FLAT FLOOR TEACHING   | 80      |
|-----------------------------|---------|
| SMALL FLAT FLOOR TEACHING   | 80      |
| SMALL FLAT FLOOR TEACHING   | 80      |
| BREAKOUT                    | 100     |
| EMERGENCY SERVICES (SHARED) |         |
| EMERGENCY SERVICES (SHARED) |         |
| STAFF ACCOMMODATION         | 450     |
| INNOVATION HUB              | 400     |
| 1.3 % GROSSING FACTOR       | 380     |
| TOTAL                       | 1830 GF |





### STAGE 2B OPTION B EAST





### MASTERPLAN





## PRECINCT MASTERPLAN & CSU INTEGRATED CAMPUS



### PARKING

#### CARPARKING





### 2B BUILDING

SITE PLAN







STAGE 2B

<u>SVN</u>