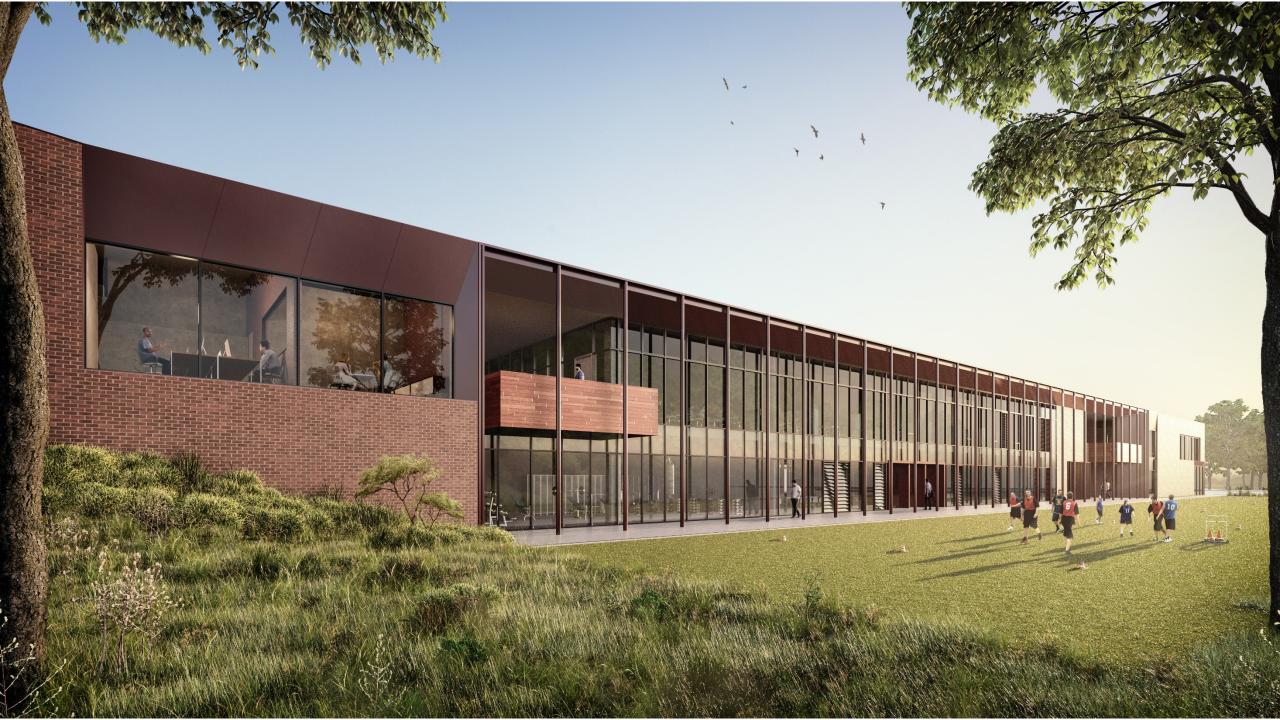

TAL                     | 2170                 |
| EQUALS                    | 2820 GFA             |

**BUDGET AREA** 

1650 GFA

| SMALL FLAT FLOOR TEACHING   | 80      |
|-----------------------------|---------|
| SMALL FLAT FLOOR TEACHING   | 80      |
| SMALL FLAT FLOOR TEACHING   | 80      |
| BREAKOUT                    | 100     |
| EMERGENCY SERVICES (SHARED) |         |
| EMERGENCY SERVICES (SHARED) |         |
| STAFF ACCOMMODATION         | 450     |
| INNOVATION HUB              | 400     |
| 1.3 % GROSSING FACTOR       | 380     |
| TOTAL                       | 1830 GF |





### STAGE 2B OPTION B EAST





### MASTERPLAN





## PRECINCT MASTERPLAN & CSU INTEGRATED CAMPUS



### PARKING

#### CARPARKING





### 2B BUILDING

SITE PLAN







STAGE 2B

<u>SVN</u>