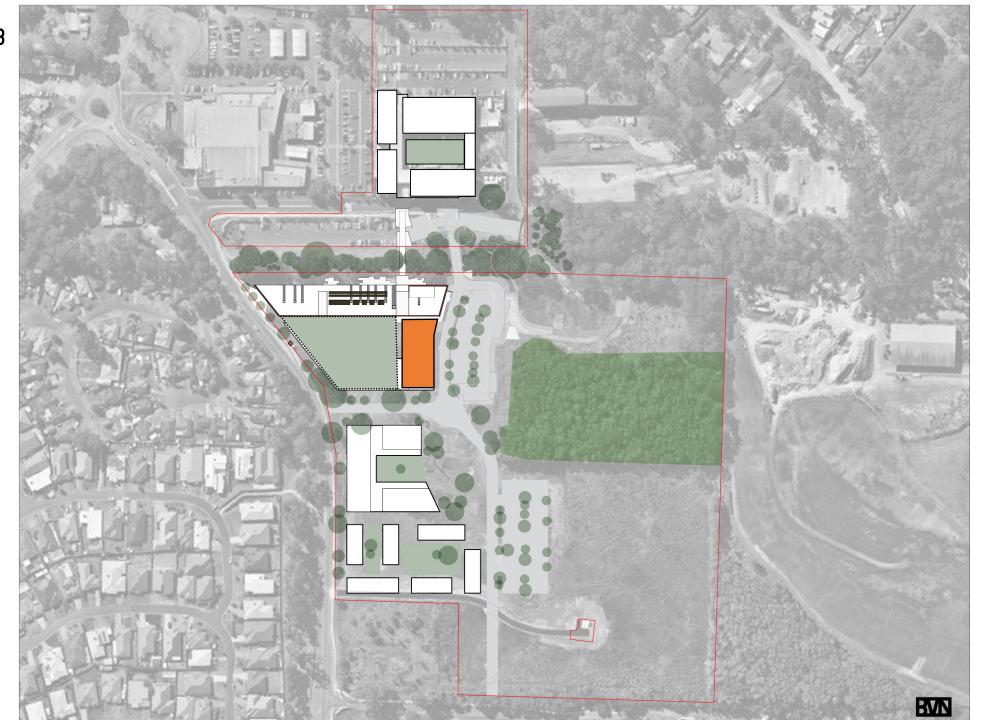

|
| EMERGENCY SERVICES        | 130                  |
| STAFF ACCOMMODATION       | 450                  |
| INNOVATION HUB            | 200                  |
| TOTAL                     | 2170                 |
| EQUALS                    | 2820 GFA             |

**BUDGET AREA** 

1650 GFA

| SMALL FLAT FLOOR TEACHING   | 80      |
|-----------------------------|---------|
| SMALL FLAT FLOOR TEACHING   | 80      |
| SMALL FLAT FLOOR TEACHING   | 80      |
| BREAKOUT                    | 100     |
| EMERGENCY SERVICES (SHARED) |         |
| EMERGENCY SERVICES (SHARED) |         |
| STAFF ACCOMMODATION         | 450     |
| INNOVATION HUB              | 400     |
| 1.3 % GROSSING FACTOR       | 380     |
| TOTAL                       | 1830 GF |





### STAGE 2B OPTION B EAST





### MASTERPLAN





## PRECINCT MASTERPLAN & CSU INTEGRATED CAMPUS



### PARKING

#### CARPARKING





### 2B BUILDING

SITE PLAN







STAGE 2B

<u>SVN</u>