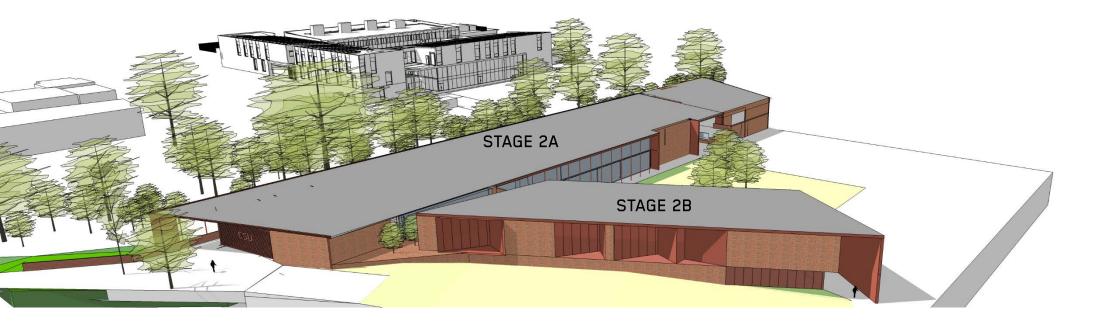

|
| EQUALS                    | 2820 GFA             |

**BUDGET AREA** 

1650 GFA

| SMALL FLAT FLOOR TEACHING   | 80      |
|-----------------------------|---------|
| SMALL FLAT FLOOR TEACHING   | 80      |
| SMALL FLAT FLOOR TEACHING   | 80      |
| BREAKOUT                    | 100     |
| EMERGENCY SERVICES (SHARED) |         |
| EMERGENCY SERVICES (SHARED) |         |
| STAFF ACCOMMODATION         | 450     |
| INNOVATION HUB              | 400     |
| 1.3 % GROSSING FACTOR       | 380     |
| TOTAL                       | 1830 GF |





### STAGE 2B OPTION B EAST





### MASTERPLAN





## PRECINCT MASTERPLAN & CSU INTEGRATED CAMPUS



### PARKING

#### CARPARKING





### 2B BUILDING

SITE PLAN







STAGE 2B

<u>SVN</u>