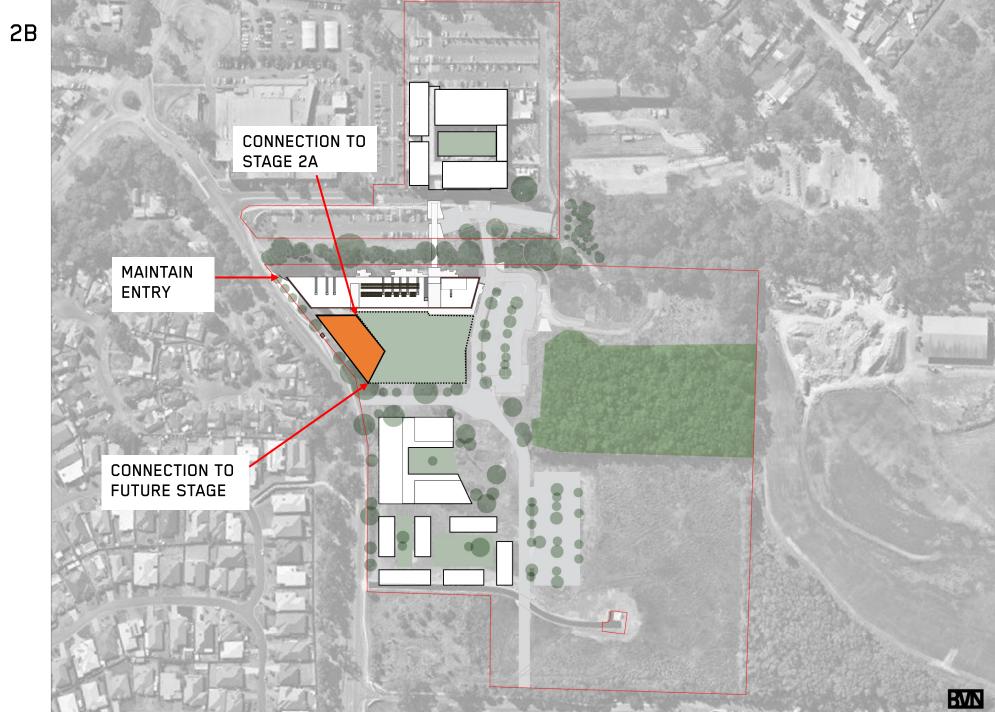

| 200                  |
| TOTAL                     | 2170                 |
| EQUALS                    | 2820 GFA             |

**BUDGET AREA** 

1650 GFA

| SMALL FLAT FLOOR TEACHING   | 80      |
|-----------------------------|---------|
| SMALL FLAT FLOOR TEACHING   | 80      |
| SMALL FLAT FLOOR TEACHING   | 80      |
| BREAKOUT                    | 100     |
| EMERGENCY SERVICES (SHARED) |         |
| EMERGENCY SERVICES (SHARED) |         |
| STAFF ACCOMMODATION         | 450     |
| INNOVATION HUB              | 400     |
| 1.3 % GROSSING FACTOR       | 380     |
| TOTAL                       | 1830 GF |





### STAGE 2B OPTION B EAST





### MASTERPLAN





## PRECINCT MASTERPLAN & CSU INTEGRATED CAMPUS



### PARKING

#### CARPARKING





### 2B BUILDING

SITE PLAN







STAGE 2B

<u>SVN</u>