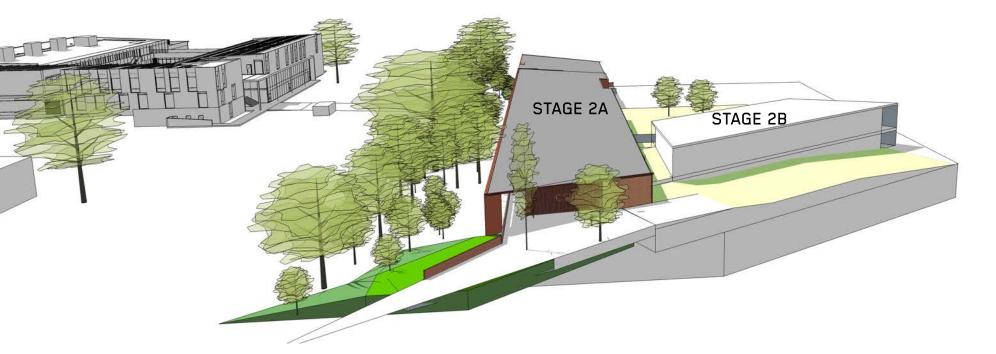

| 2170                 |
| EQUALS                    | 2820 GFA             |

**BUDGET AREA** 

1650 GFA

| SMALL FLAT FLOOR TEACHING   | 80      |
|-----------------------------|---------|
| SMALL FLAT FLOOR TEACHING   | 80      |
| SMALL FLAT FLOOR TEACHING   | 80      |
| BREAKOUT                    | 100     |
| EMERGENCY SERVICES (SHARED) |         |
| EMERGENCY SERVICES (SHARED) |         |
| STAFF ACCOMMODATION         | 450     |
| INNOVATION HUB              | 400     |
| 1.3 % GROSSING FACTOR       | 380     |
| TOTAL                       | 1830 GF |





### STAGE 2B OPTION B EAST





### MASTERPLAN





## PRECINCT MASTERPLAN & CSU INTEGRATED CAMPUS



### PARKING

#### CARPARKING





### 2B BUILDING

SITE PLAN







STAGE 2B

<u>SVN</u>