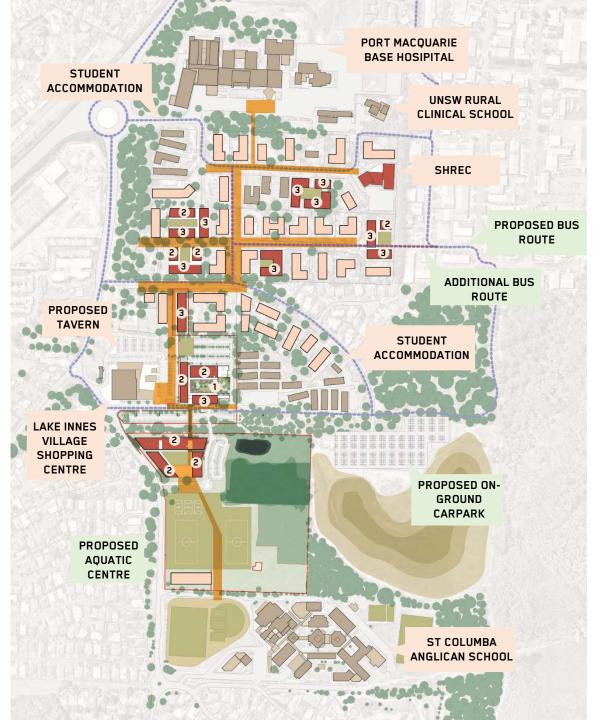

SERVICES        | 130                  |
| STAFF ACCOMMODATION       | 450                  |
| INNOVATION HUB            | 200                  |
| TOTAL                     | 2170                 |
| EQUALS                    | 2820 GFA             |

**BUDGET AREA** 

1650 GFA

| SMALL FLAT FLOOR TEACHING   | 80      |
|-----------------------------|---------|
| SMALL FLAT FLOOR TEACHING   | 80      |
| SMALL FLAT FLOOR TEACHING   | 80      |
| BREAKOUT                    | 100     |
| EMERGENCY SERVICES (SHARED) |         |
| EMERGENCY SERVICES (SHARED) |         |
| STAFF ACCOMMODATION         | 450     |
| INNOVATION HUB              | 400     |
| 1.3 % GROSSING FACTOR       | 380     |
| TOTAL                       | 1830 GF |





### STAGE 2B OPTION B EAST





### MASTERPLAN





## PRECINCT MASTERPLAN & CSU INTEGRATED CAMPUS



### PARKING

#### CARPARKING





### 2B BUILDING

SITE PLAN







STAGE 2B

<u>SVN</u>