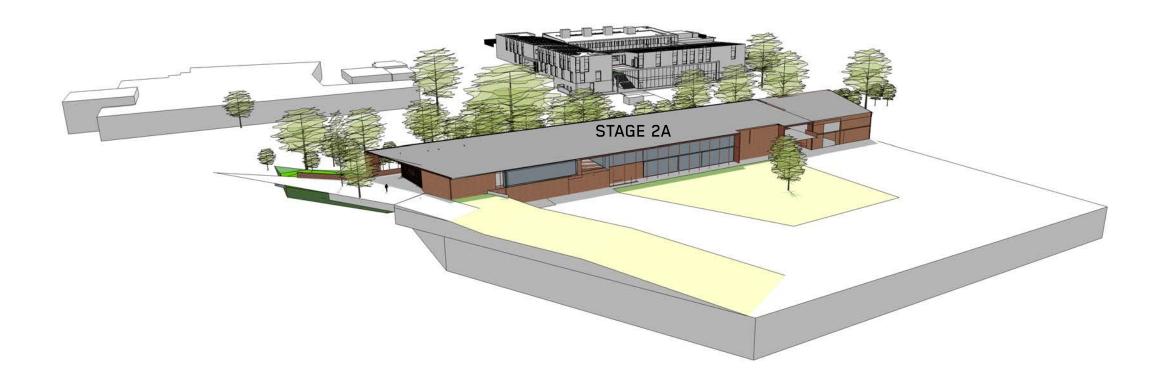

L                     | 2170                 |
| EQUALS                    | 2820 GFA             |

**BUDGET AREA** 

1650 GFA

| SMALL FLAT FLOOR TEACHING   | 80      |
|-----------------------------|---------|
| SMALL FLAT FLOOR TEACHING   | 80      |
| SMALL FLAT FLOOR TEACHING   | 80      |
| BREAKOUT                    | 100     |
| EMERGENCY SERVICES (SHARED) |         |
| EMERGENCY SERVICES (SHARED) |         |
| STAFF ACCOMMODATION         | 450     |
| INNOVATION HUB              | 400     |
| 1.3 % GROSSING FACTOR       | 380     |
| TOTAL                       | 1830 GF |





### STAGE 2B OPTION B EAST





### MASTERPLAN





## PRECINCT MASTERPLAN & CSU INTEGRATED CAMPUS



### PARKING

#### CARPARKING





### 2B BUILDING

SITE PLAN







STAGE 2B

<u>SVN</u>