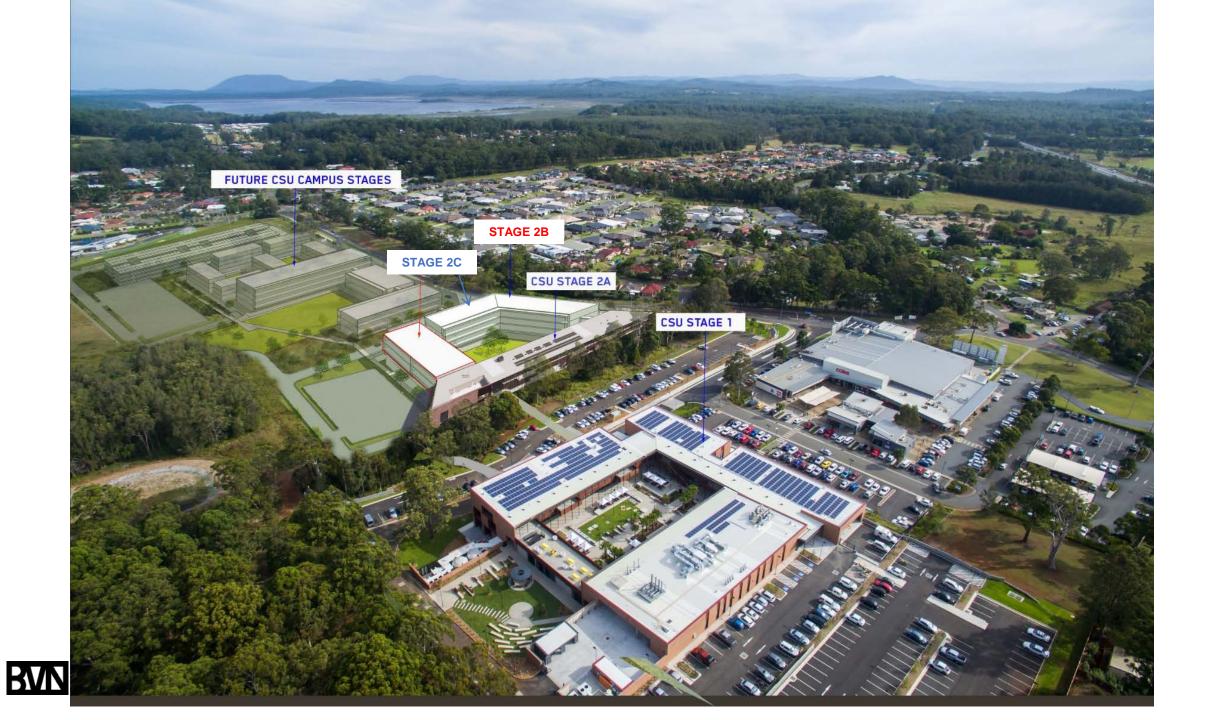

# CSU PORT MACQUARIE STAGE 2B



JUNE 2019



### SCHEDULE OF AREAS

| STAGE 2A & 2B BRIEF       | M <sup>2</sup> (UFA) | STAGE 2B (2018 - incl NURSING) | M <sup>2</sup> (UFA) |
|---------------------------|----------------------|--------------------------------|----------------------|
| INTERVIEW ROOM            | 18                   | INTERVIEW ROOM                 |                      |
| DEMONSTRATION ROOM        | 32                   | DEMONSTRATION ROOM             |                      |
| BIOMECHANICS LAB          | 120                  | BIOMECHANICS LAB               | 120                  |
| RESISTANCE GYM            | 130                  | RESISTANCE GYM                 | 130                  |
| EXERCISE PHYSIO LAB       | 140                  | EXERCISE PHYSIO LAB            | 140                  |
| IMAGING