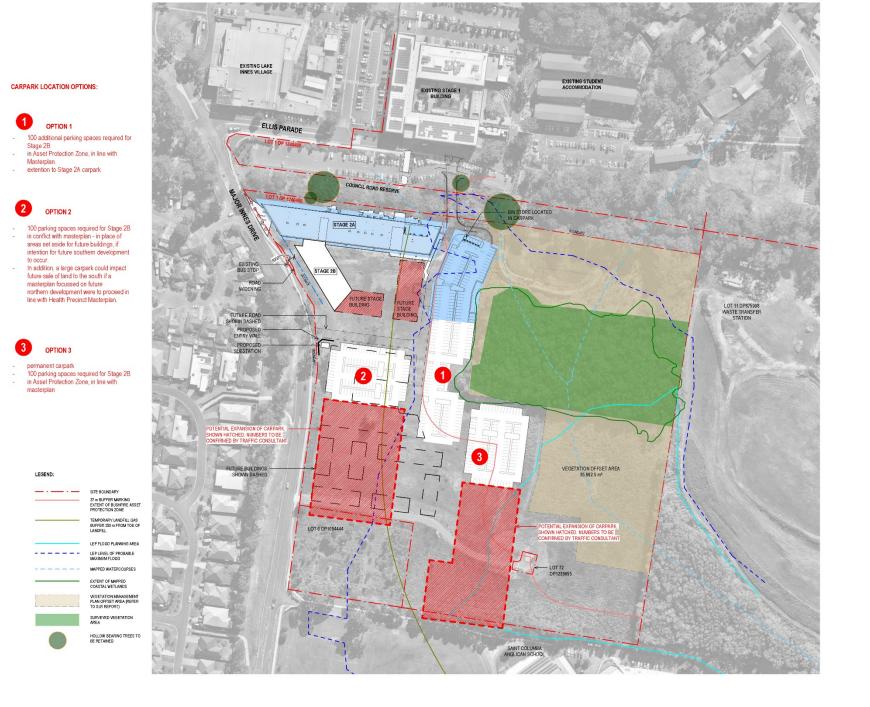

|
| INNOVATION HUB            | 200                  |
| TOTAL                     | 2170                 |
| EQUALS                    | 2820 GFA             |

**BUDGET AREA** 

1650 GFA

| SMALL FLAT FLOOR TEACHING   | 80      |
|-----------------------------|---------|
| SMALL FLAT FLOOR TEACHING   | 80      |
| SMALL FLAT FLOOR TEACHING   | 80      |
| BREAKOUT                    | 100     |
| EMERGENCY SERVICES (SHARED) |         |
| EMERGENCY SERVICES (SHARED) |         |
| STAFF ACCOMMODATION         | 450     |
| INNOVATION HUB              | 400     |
| 1.3 % GROSSING FACTOR       | 380     |
| TOTAL                       | 1830 GF |





### STAGE 2B OPTION B EAST





### MASTERPLAN





## PRECINCT MASTERPLAN & CSU INTEGRATED CAMPUS



### PARKING

#### CARPARKING





### 2B BUILDING

SITE PLAN







STAGE 2B

<u>SVN</u>