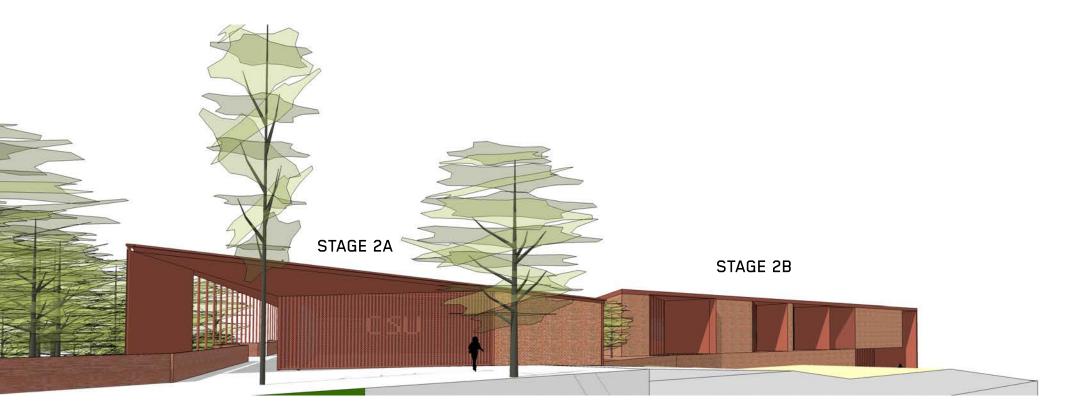

| 2820 GFA             |

**BUDGET AREA** 

1650 GFA

| SMALL FLAT FLOOR TEACHING   | 80      |
|-----------------------------|---------|
| SMALL FLAT FLOOR TEACHING   | 80      |
| SMALL FLAT FLOOR TEACHING   | 80      |
| BREAKOUT                    | 100     |
| EMERGENCY SERVICES (SHARED) |         |
| EMERGENCY SERVICES (SHARED) |         |
| STAFF ACCOMMODATION         | 450     |
| INNOVATION HUB              | 400     |
| 1.3 % GROSSING FACTOR       | 380     |
| TOTAL                       | 1830 GF |





### STAGE 2B OPTION B EAST





### MASTERPLAN





## PRECINCT MASTERPLAN & CSU INTEGRATED CAMPUS



### PARKING

#### CARPARKING





### 2B BUILDING

SITE PLAN







STAGE 2B

<u>SVN</u>