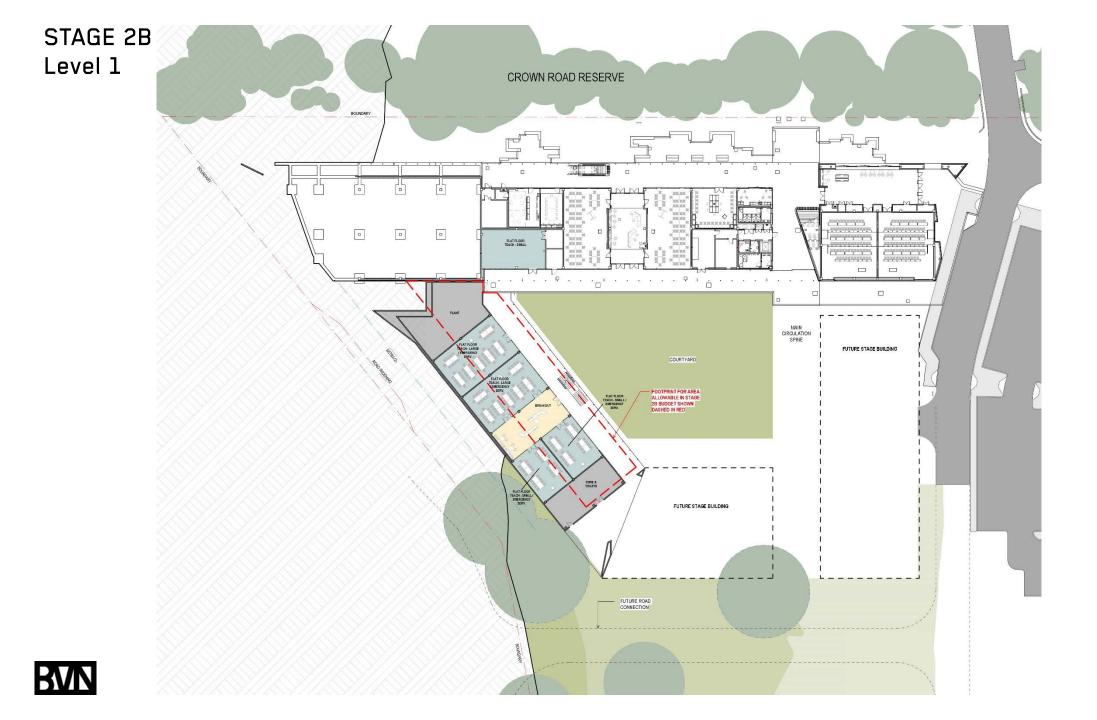

|
| TOTAL                     | 2170                 |
| EQUALS                    | 2820 GFA             |

**BUDGET AREA** 

1650 GFA

| SMALL FLAT FLOOR TEACHING   | 80      |
|-----------------------------|---------|
| SMALL FLAT FLOOR TEACHING   | 80      |
| SMALL FLAT FLOOR TEACHING   | 80      |
| BREAKOUT                    | 100     |
| EMERGENCY SERVICES (SHARED) |         |
| EMERGENCY SERVICES (SHARED) |         |
| STAFF ACCOMMODATION         | 450     |
| INNOVATION HUB              | 400     |
| 1.3 % GROSSING FACTOR       | 380     |
| TOTAL                       | 1830 GF |





### STAGE 2B OPTION B EAST





### MASTERPLAN





## PRECINCT MASTERPLAN & CSU INTEGRATED CAMPUS



### PARKING

#### CARPARKING





### 2B BUILDING

SITE PLAN







STAGE 2B

<u>SVN</u>