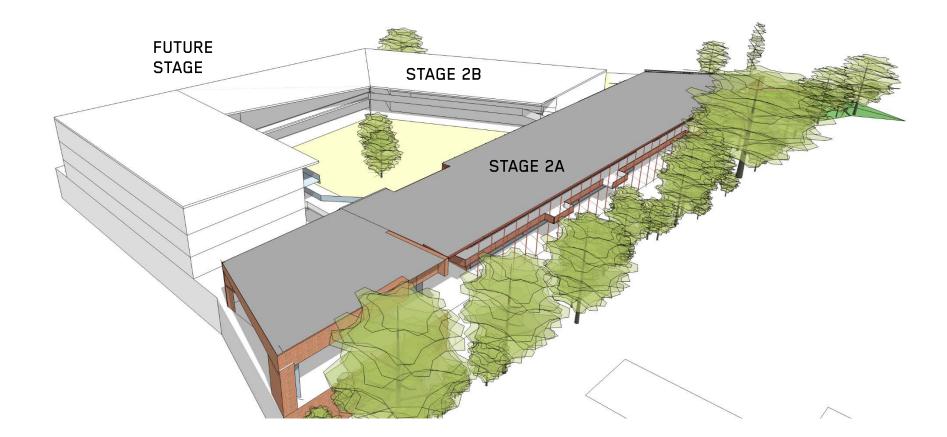

|
| EQUALS                    | 2820 GFA             |

**BUDGET AREA** 

1650 GFA

| SMALL FLAT FLOOR TEACHING   | 80      |
|-----------------------------|---------|
| SMALL FLAT FLOOR TEACHING   | 80      |
| SMALL FLAT FLOOR TEACHING   | 80      |
| BREAKOUT                    | 100     |
| EMERGENCY SERVICES (SHARED) |         |
| EMERGENCY SERVICES (SHARED) |         |
| STAFF ACCOMMODATION         | 450     |
| INNOVATION HUB              | 400     |
| 1.3 % GROSSING FACTOR       | 380     |
| TOTAL                       | 1830 GF |





### STAGE 2B OPTION B EAST





### MASTERPLAN





## PRECINCT MASTERPLAN & CSU INTEGRATED CAMPUS



### PARKING

#### CARPARKING





### 2B BUILDING

SITE PLAN







STAGE 2B

<u>SVN</u>