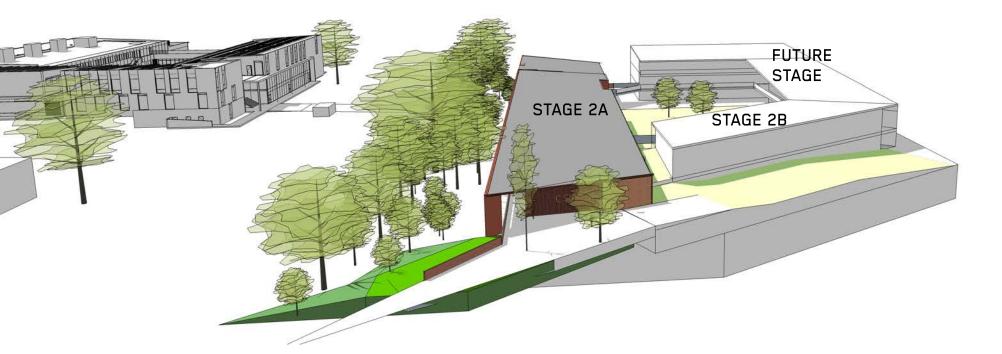

| 2170                 |
| EQUALS                    | 2820 GFA             |

**BUDGET AREA** 

1650 GFA

| SMALL FLAT FLOOR TEACHING   | 80      |
|-----------------------------|---------|
| SMALL FLAT FLOOR TEACHING   | 80      |
| SMALL FLAT FLOOR TEACHING   | 80      |
| BREAKOUT                    | 100     |
| EMERGENCY SERVICES (SHARED) |         |
| EMERGENCY SERVICES (SHARED) |         |
| STAFF ACCOMMODATION         | 450     |
| INNOVATION HUB              | 400     |
| 1.3 % GROSSING FACTOR       | 380     |
| TOTAL                       | 1830 GF |





### STAGE 2B OPTION B EAST





### MASTERPLAN





## PRECINCT MASTERPLAN & CSU INTEGRATED CAMPUS



### PARKING

#### CARPARKING





### 2B BUILDING

SITE PLAN







STAGE 2B

<u>SVN</u>