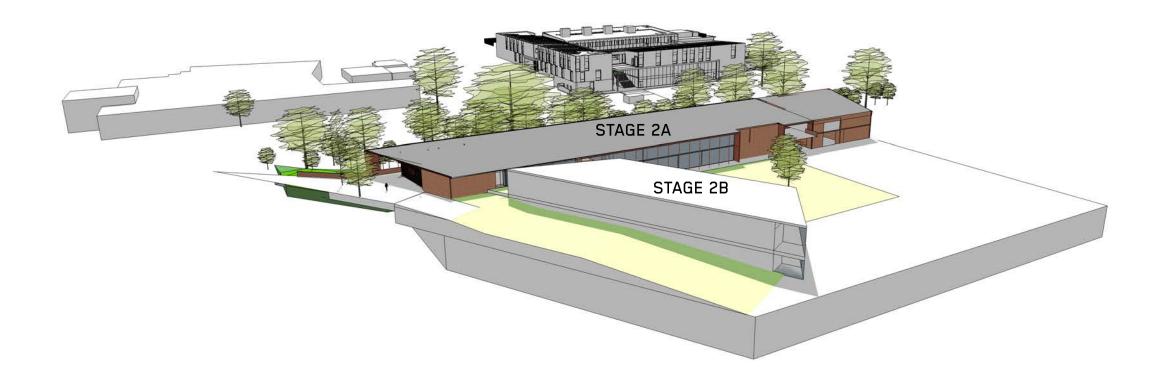

| 2170                 |
| EQUALS                    | 2820 GFA             |

**BUDGET AREA** 

1650 GFA

| SMALL FLAT FLOOR TEACHING   | 80      |
|-----------------------------|---------|
| SMALL FLAT FLOOR TEACHING   | 80      |
| SMALL FLAT FLOOR TEACHING   | 80      |
| BREAKOUT                    | 100     |
| EMERGENCY SERVICES (SHARED) |         |
| EMERGENCY SERVICES (SHARED) |         |
| STAFF ACCOMMODATION         | 450     |
| INNOVATION HUB              | 400     |
| 1.3 % GROSSING FACTOR       | 380     |
| TOTAL                       | 1830 GF |





### STAGE 2B OPTION B EAST





### MASTERPLAN





## PRECINCT MASTERPLAN & CSU INTEGRATED CAMPUS



### PARKING

#### CARPARKING





### 2B BUILDING

SITE PLAN







STAGE 2B

<u>SVN</u>