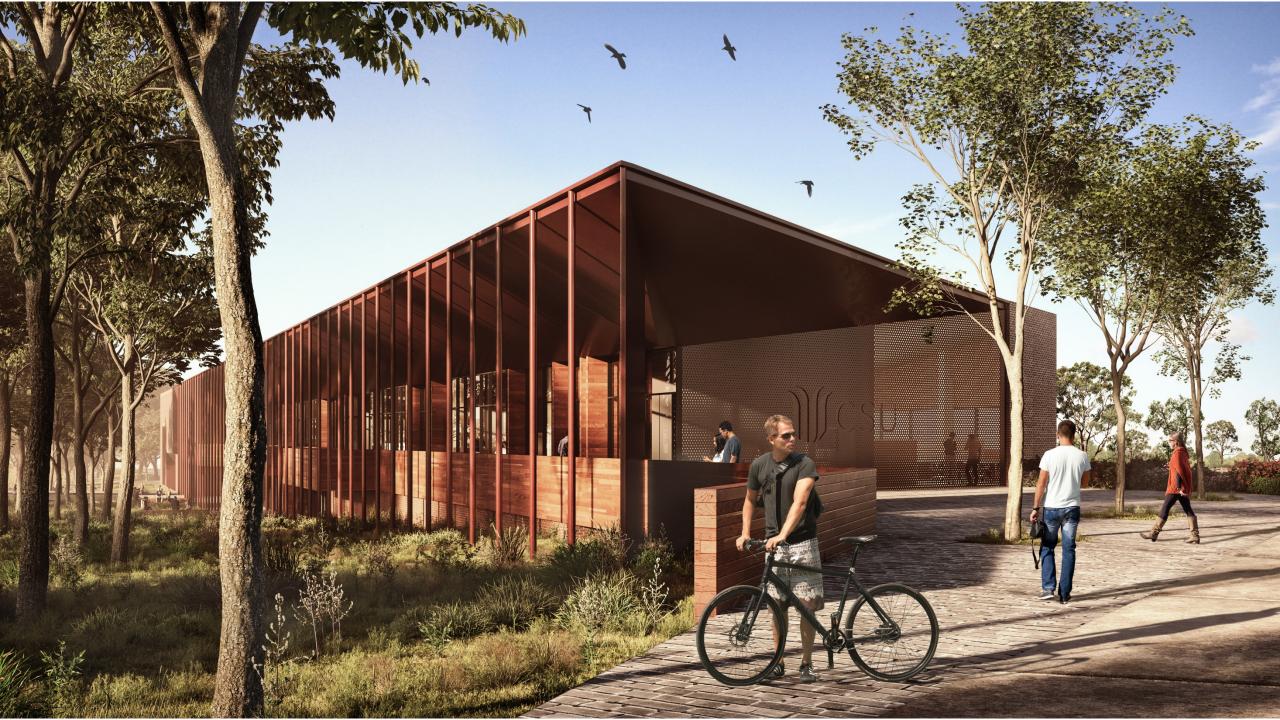

TOTAL                     | 2170                 |
| EQUALS                    | 2820 GFA             |

**BUDGET AREA** 

1650 GFA

| SMALL FLAT FLOOR TEACHING   | 80      |
|-----------------------------|---------|
| SMALL FLAT FLOOR TEACHING   | 80      |
| SMALL FLAT FLOOR TEACHING   | 80      |
| BREAKOUT                    | 100     |
| EMERGENCY SERVICES (SHARED) |         |
| EMERGENCY SERVICES (SHARED) |         |
| STAFF ACCOMMODATION         | 450     |
| INNOVATION HUB              | 400     |
| 1.3 % GROSSING FACTOR       | 380     |
| TOTAL                       | 1830 GF |





### STAGE 2B OPTION B EAST





### MASTERPLAN





## PRECINCT MASTERPLAN & CSU INTEGRATED CAMPUS



### PARKING

#### CARPARKING





### 2B BUILDING

SITE PLAN







STAGE 2B

<u>SVN</u>