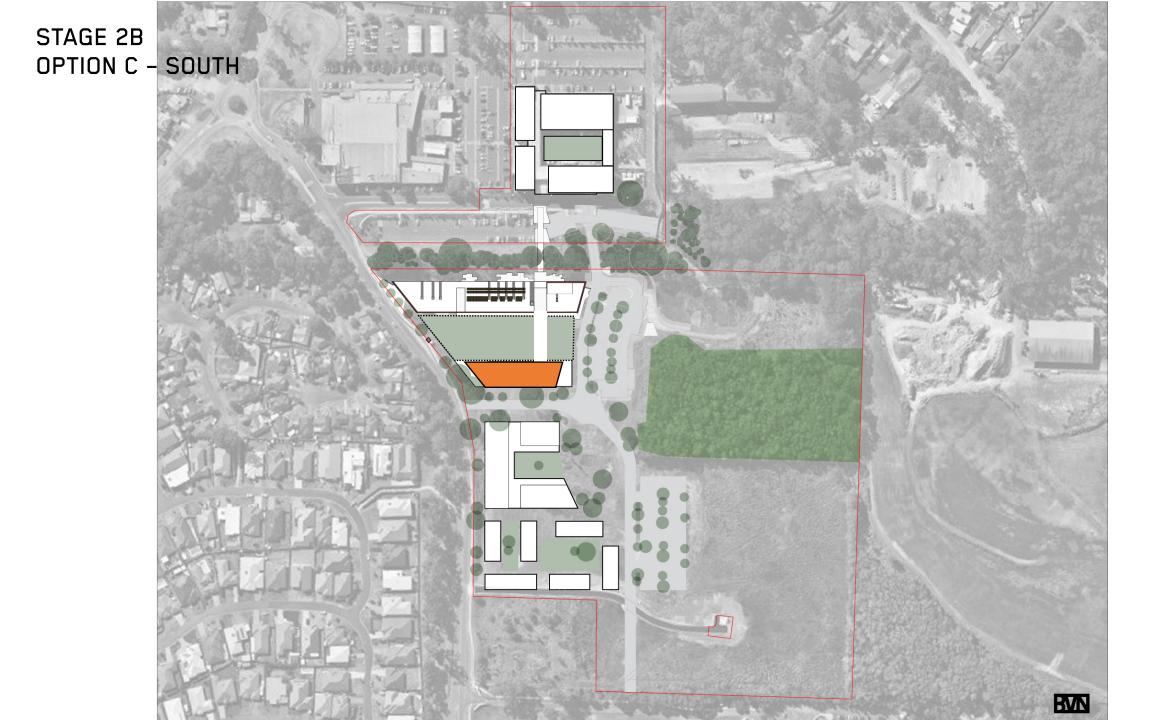

SERVICES        | 130                  |
| EMERGENCY SERVICES        | 130                  |
| STAFF ACCOMMODATION       | 450                  |
| INNOVATION HUB            | 200                  |
| TOTAL                     | 2170                 |
| EQUALS                    | 2820 GFA             |

**BUDGET AREA** 

1650 GFA

| SMALL FLAT FLOOR TEACHING   | 80      |
|-----------------------------|---------|
| SMALL FLAT FLOOR TEACHING   | 80      |
| SMALL FLAT FLOOR TEACHING   | 80      |
| BREAKOUT                    | 100     |
| EMERGENCY SERVICES (SHARED) |         |
| EMERGENCY SERVICES (SHARED) |         |
| STAFF ACCOMMODATION         | 450     |
| INNOVATION HUB              | 400     |
| 1.3 % GROSSING FACTOR       | 380     |
| TOTAL                       | 1830 GF |





### STAGE 2B OPTION B EAST





### MASTERPLAN





## PRECINCT MASTERPLAN & CSU INTEGRATED CAMPUS



### PARKING

#### CARPARKING





### 2B BUILDING

SITE PLAN







STAGE 2B

<u>SVN</u>