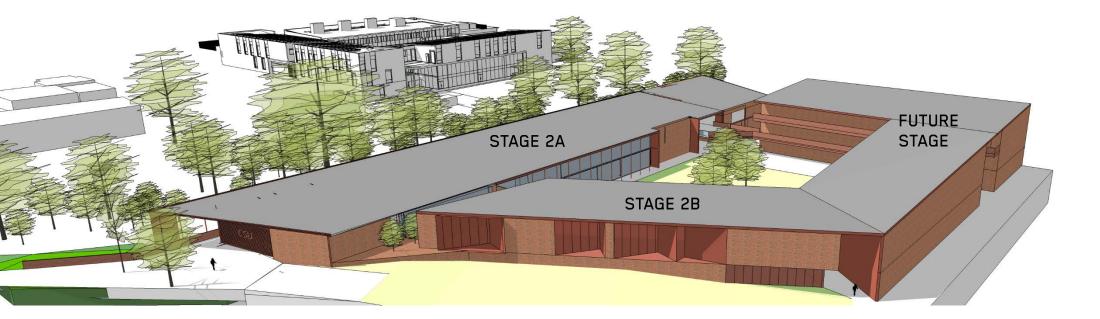

|
| EQUALS                    | 2820 GFA             |

**BUDGET AREA** 

1650 GFA

| SMALL FLAT FLOOR TEACHING   | 80      |
|-----------------------------|---------|
| SMALL FLAT FLOOR TEACHING   | 80      |
| SMALL FLAT FLOOR TEACHING   | 80      |
| BREAKOUT                    | 100     |
| EMERGENCY SERVICES (SHARED) |         |
| EMERGENCY SERVICES (SHARED) |         |
| STAFF ACCOMMODATION         | 450     |
| INNOVATION HUB              | 400     |
| 1.3 % GROSSING FACTOR       | 380     |
| TOTAL                       | 1830 GF |





### STAGE 2B OPTION B EAST





### MASTERPLAN





## PRECINCT MASTERPLAN & CSU INTEGRATED CAMPUS



### PARKING

#### CARPARKING





### 2B BUILDING

SITE PLAN







STAGE 2B

<u>SVN</u>