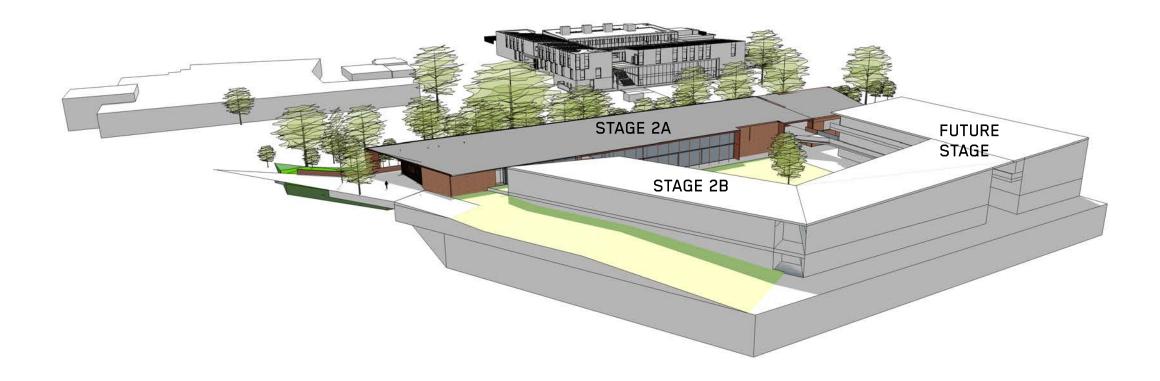

| 2170                 |
| EQUALS                    | 2820 GFA             |

**BUDGET AREA** 

1650 GFA

| SMALL FLAT FLOOR TEACHING   | 80      |
|-----------------------------|---------|
| SMALL FLAT FLOOR TEACHING   | 80      |
| SMALL FLAT FLOOR TEACHING   | 80      |
| BREAKOUT                    | 100     |
| EMERGENCY SERVICES (SHARED) |         |
| EMERGENCY SERVICES (SHARED) |         |
| STAFF ACCOMMODATION         | 450     |
| INNOVATION HUB              | 400     |
| 1.3 % GROSSING FACTOR       | 380     |
| TOTAL                       | 1830 GF |





### STAGE 2B OPTION B EAST





### MASTERPLAN





## PRECINCT MASTERPLAN & CSU INTEGRATED CAMPUS



### PARKING

#### CARPARKING





### 2B BUILDING

SITE PLAN







STAGE 2B

<u>SVN</u>