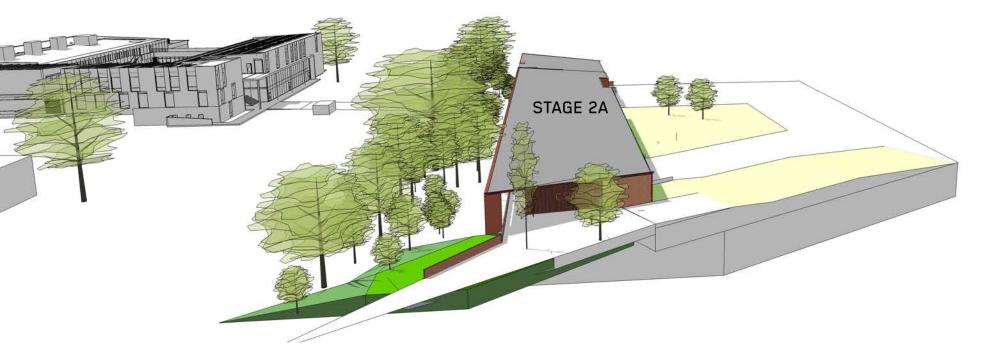

| 2170                 |
| EQUALS                    | 2820 GFA             |

**BUDGET AREA** 

1650 GFA

| SMALL FLAT FLOOR TEACHING   | 80      |
|-----------------------------|---------|
| SMALL FLAT FLOOR TEACHING   | 80      |
| SMALL FLAT FLOOR TEACHING   | 80      |
| BREAKOUT                    | 100     |
| EMERGENCY SERVICES (SHARED) |         |
| EMERGENCY SERVICES (SHARED) |         |
| STAFF ACCOMMODATION         | 450     |
| INNOVATION HUB              | 400     |
| 1.3 % GROSSING FACTOR       | 380     |
| TOTAL                       | 1830 GF |





### STAGE 2B OPTION B EAST





### MASTERPLAN





## PRECINCT MASTERPLAN & CSU INTEGRATED CAMPUS



### PARKING

#### CARPARKING





### 2B BUILDING

SITE PLAN







STAGE 2B

<u>SVN</u>