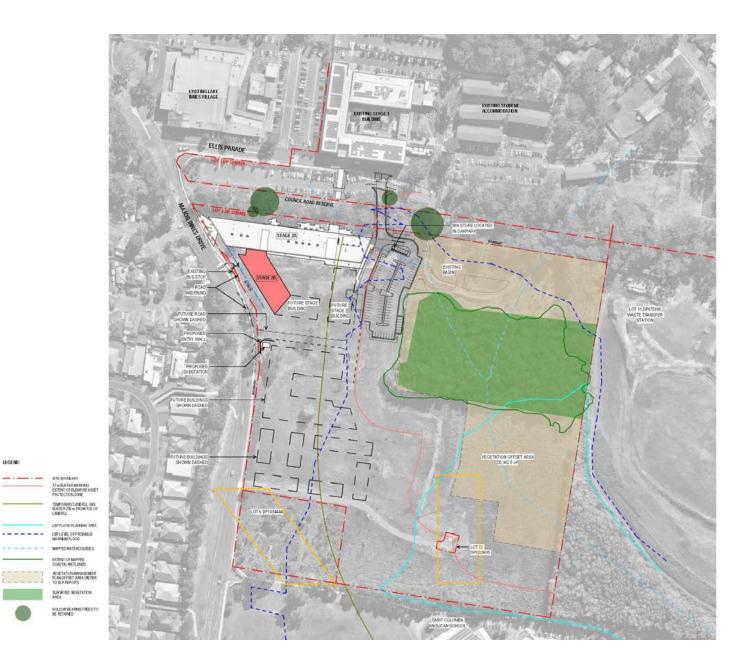

| 200                  |
| TOTAL                     | 2170                 |
| EQUALS                    | 2820 GFA             |

**BUDGET AREA** 

1650 GFA

| SMALL FLAT FLOOR TEACHING   | 80      |
|-----------------------------|---------|
| SMALL FLAT FLOOR TEACHING   | 80      |
| SMALL FLAT FLOOR TEACHING   | 80      |
| BREAKOUT                    | 100     |
| EMERGENCY SERVICES (SHARED) |         |
| EMERGENCY SERVICES (SHARED) |         |
| STAFF ACCOMMODATION         | 450     |
| INNOVATION HUB              | 400     |
| 1.3 % GROSSING FACTOR       | 380     |
| TOTAL                       | 1830 GF |





### STAGE 2B OPTION B EAST





### MASTERPLAN





## PRECINCT MASTERPLAN & CSU INTEGRATED CAMPUS



### PARKING

#### CARPARKING





### 2B BUILDING

SITE PLAN







STAGE 2B

<u>SVN</u>