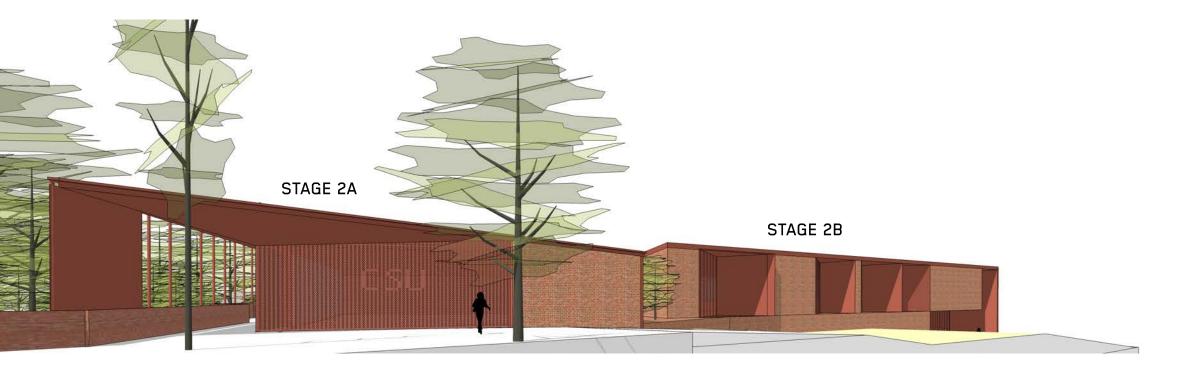

| 2820 GFA             |

**BUDGET AREA** 

1650 GFA

| SMALL FLAT FLOOR TEACHING   | 80      |
|-----------------------------|---------|
| SMALL FLAT FLOOR TEACHING   | 80      |
| SMALL FLAT FLOOR TEACHING   | 80      |
| BREAKOUT                    | 100     |
| EMERGENCY SERVICES (SHARED) |         |
| EMERGENCY SERVICES (SHARED) |         |
| STAFF ACCOMMODATION         | 450     |
| INNOVATION HUB              | 400     |
| 1.3 % GROSSING FACTOR       | 380     |
| TOTAL                       | 1830 GF |





### STAGE 2B OPTION B EAST





### MASTERPLAN





## PRECINCT MASTERPLAN & CSU INTEGRATED CAMPUS



### PARKING

#### CARPARKING





### 2B BUILDING

SITE PLAN







STAGE 2B

<u>SVN</u>