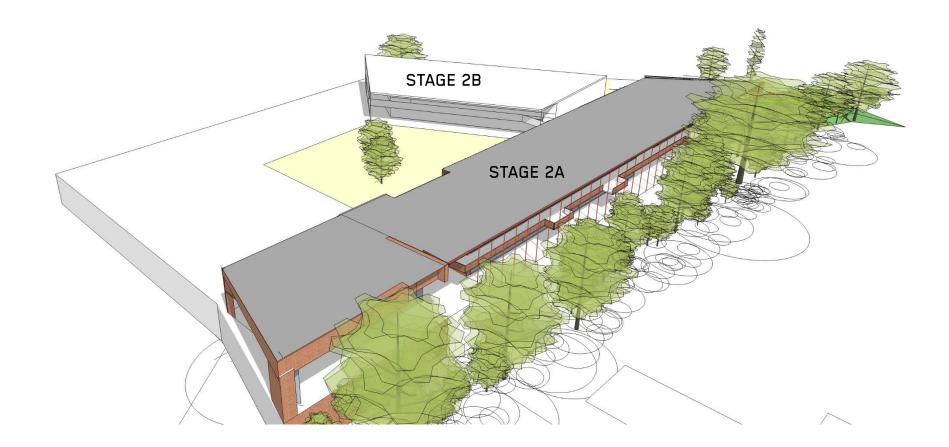

|
| EQUALS                    | 2820 GFA             |

**BUDGET AREA** 

1650 GFA

| SMALL FLAT FLOOR TEACHING   | 80      |
|-----------------------------|---------|
| SMALL FLAT FLOOR TEACHING   | 80      |
| SMALL FLAT FLOOR TEACHING   | 80      |
| BREAKOUT                    | 100     |
| EMERGENCY SERVICES (SHARED) |         |
| EMERGENCY SERVICES (SHARED) |         |
| STAFF ACCOMMODATION         | 450     |
| INNOVATION HUB              | 400     |
| 1.3 % GROSSING FACTOR       | 380     |
| TOTAL                       | 1830 GF |





### STAGE 2B OPTION B EAST





### MASTERPLAN





## PRECINCT MASTERPLAN & CSU INTEGRATED CAMPUS



### PARKING

#### CARPARKING





### 2B BUILDING

SITE PLAN







STAGE 2B

<u>SVN</u>