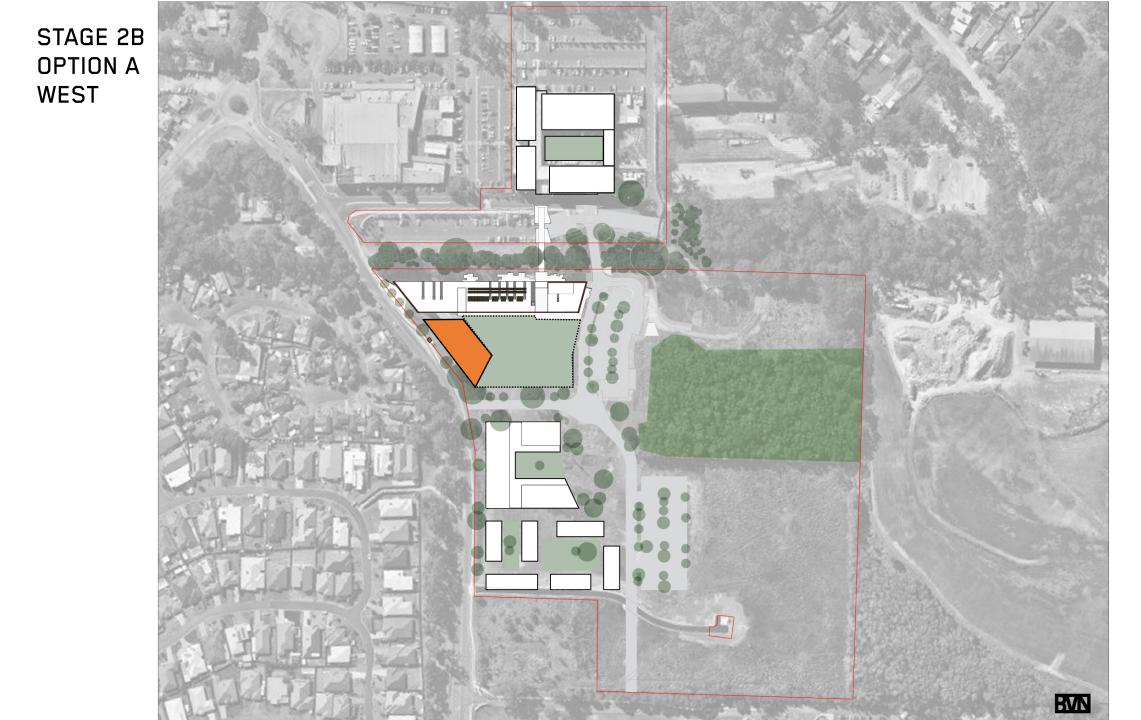

|
| EMERGENCY SERVICES        | 130                  |
| STAFF ACCOMMODATION       | 450                  |
| INNOVATION HUB            | 200                  |
| TOTAL                     | 2170                 |
| EQUALS                    | 2820 GFA             |

**BUDGET AREA** 

1650 GFA

| SMALL FLAT FLOOR TEACHING   | 80      |
|-----------------------------|---------|
| SMALL FLAT FLOOR TEACHING   | 80      |
| SMALL FLAT FLOOR TEACHING   | 80      |
| BREAKOUT                    | 100     |
| EMERGENCY SERVICES (SHARED) |         |
| EMERGENCY SERVICES (SHARED) |         |
| STAFF ACCOMMODATION         | 450     |
| INNOVATION HUB              | 400     |
| 1.3 % GROSSING FACTOR       | 380     |
| TOTAL                       | 1830 GF |





### STAGE 2B OPTION B EAST





### MASTERPLAN





## PRECINCT MASTERPLAN & CSU INTEGRATED CAMPUS



### PARKING

#### CARPARKING





### 2B BUILDING

SITE PLAN







STAGE 2B

<u>SVN</u>