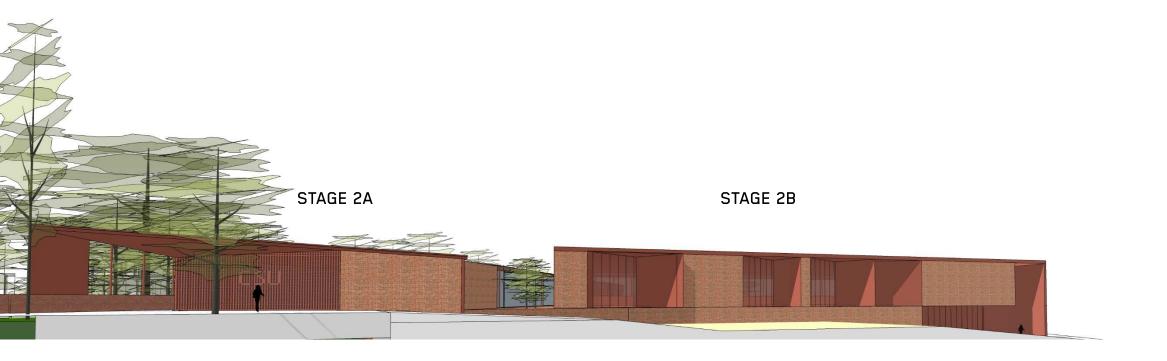

| 2820 GFA             |

**BUDGET AREA** 

1650 GFA

| SMALL FLAT FLOOR TEACHING   | 80      |
|-----------------------------|---------|
| SMALL FLAT FLOOR TEACHING   | 80      |
| SMALL FLAT FLOOR TEACHING   | 80      |
| BREAKOUT                    | 100     |
| EMERGENCY SERVICES (SHARED) |         |
| EMERGENCY SERVICES (SHARED) |         |
| STAFF ACCOMMODATION         | 450     |
| INNOVATION HUB              | 400     |
| 1.3 % GROSSING FACTOR       | 380     |
| TOTAL                       | 1830 GF |





### STAGE 2B OPTION B EAST





### MASTERPLAN





## PRECINCT MASTERPLAN & CSU INTEGRATED CAMPUS



### PARKING

#### CARPARKING





### 2B BUILDING

SITE PLAN







STAGE 2B

<u>SVN</u>