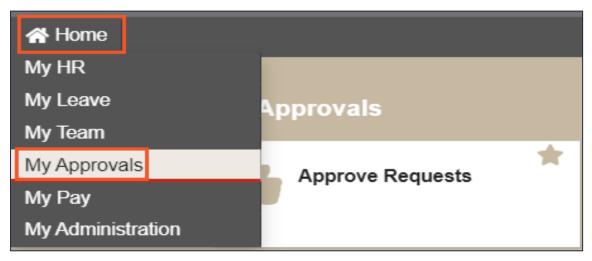

## **Approval History**

- 1. Select Home > My Approvals
- 2. Select the Approval History tile

| 🖀 Home |                             |                  |   |                     |
|--------|-----------------------------|------------------|---|---------------------|
|        | provals<br>Approve Requests | Approval History | ÷ | Approval Delegation |
| E.C.   |                             |                  |   |                     |