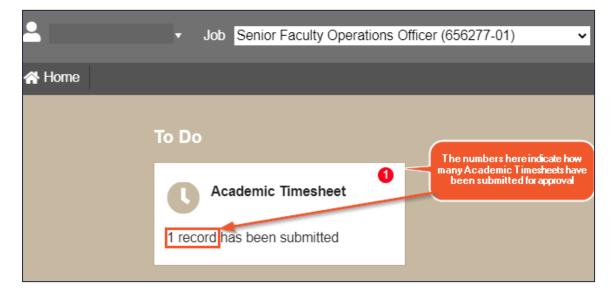

## **Approving Academic Timesheets**

1. When you log into Web Kiosk there may be timesheets waiting for approval and you will see them listed on your 'To Do' tiles from the Home screen, as shown in the example below:

Select the Academic Timesheet tile to go straight to approvals.

2. Alternatively, select Home > My Approvals > Approve Requests

- 3. On the initial Approve Request screen you can:
  - view who has submitted a timesheet
  - view the number of total units for the timesheet
  - view when it was created and when it needs to be Actioned
  - quickly action the timesheet by clicking on one of the radio buttons below the appropriate Approval Status, then click the Update button.