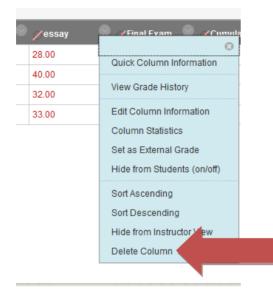

- 1. Remove any assessment item columns from Grade Centre that don't have name, due date and weighting as specified in Subject Outline.
- 2. Remove any non-required assessments from any Interact2 content area. This will remove the item as well as the column in Grade Centre.
- 3. Remove any remaining duplicate columns from Grade Centre.
- 4. Add relevant assessments to the calculated grade/cumulative mark columns.
- 5. If there are duplicate calculated grade and cumulative total columns, remove the duplicate column with the later date (manage > column organisation).

 Remove any remaining duplicate columns from Grade Centre. (as step 1)