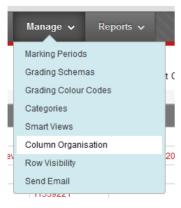

5. If there are duplicate calculated grade and cumulative total columns, remove the duplicate column with the later date (Go to Manage > Column Organisation to view **Date Created**.)