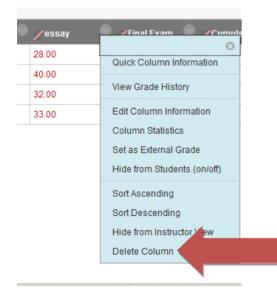

- 1. Remove any assessment item columns from Grade Centre that don't have name, due date and weighting as specified in Subject Outline.
- 2. Remove any non-required assessments from any Interact2 content area. This will remove the item as well as the column in Grade Centre.
- 3. Remove any remaining duplicate columns from Grade Centre.
- 4. Add relevant assessments to the calculated grade/cumulative mark columns.
- 5. If there are duplicate calculated grade and cumulative total columns, remove the duplicate column with the later date (manage > column organisation).

 Remove any remaining duplicate columns from Grade Centre. (as step 1)