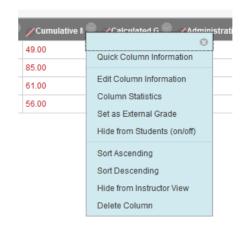

5. If there are duplicate calculated grade and cumulative total columns, remove the duplicate column with the later date (Go to Manage > Column Organisation to view **Date Created**.)