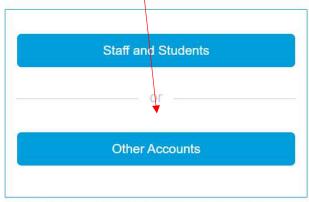

## **Getting Started in InPlace**

Please click on the 'Other Accounts' link to access InPlace

- https://myworkplacelearning.csu.edu.au

Charles Sturt University is an Australian University, TEQSA Provider Identification: PRV12018. Charles Sturt University CRICOS Provider: 00005F.