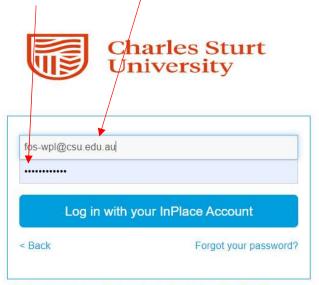

Quantum Information Technology Cookie Policy

Sign in using your email address.

Password will be the one you have set up for InPlace

Charles Sturt University is an Australian University, TEQSA Provider Identification: PRV12018. Charles Sturt University CRICOS Provider: 00005F.