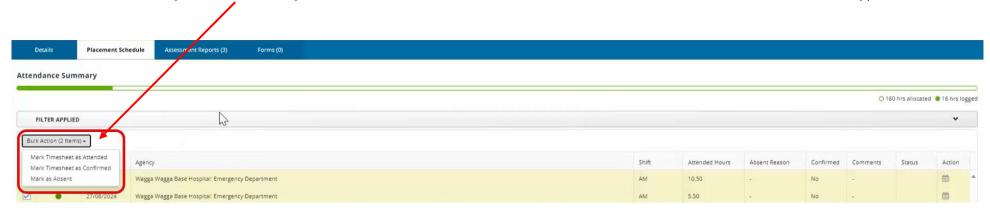

#### **Placement Schedule tab**

In the example page below, this Facilitator (Agency Supervisor) shows the timesheets below requiring confirmation.

Under the Action column, click on the icon to select the student whose timesheet you will be confirming.

#### Save Time - Confirm Timesheets in Bulk

To confirm in bulk, select each timesheet you wish to confirm in bulk by ticking the box down the LHS of the timesheets listed.

Click on the Bulk Action drop-down box in the top left corner of the section and select – 'Mark Timesheet as Confirmed' OR 'Mark as Absent' if applicable.