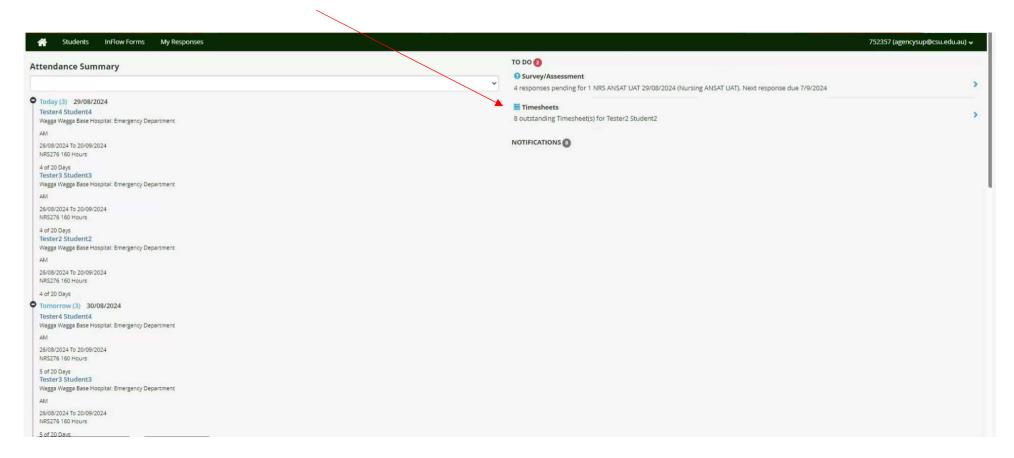

## **Accessing your InPlace Dashboard**

Once logged in, you will be taken to your InPlace Dashboard.

Go to your 'To Do' list and select the Timesheets to action any outstanding Timesheets requiring confirmation by you.