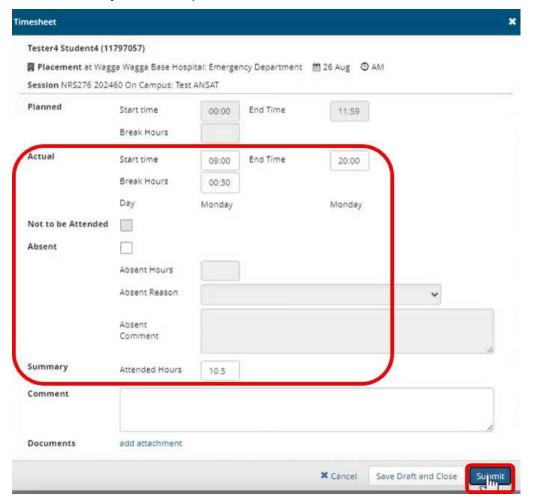

### **Confirm Timesheet**

Once you have reviewed the hours and are satisfied they are correct, please click 'Submit'