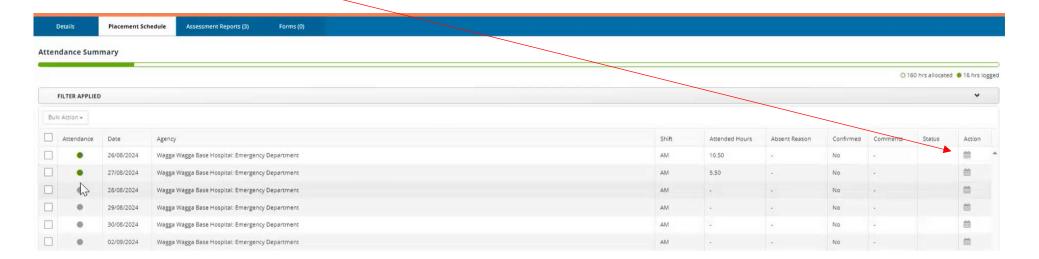

#### **Placement Schedule tab**

In the example page below, this Facilitator (Agency Supervisor) shows the timesheets below requiring confirmation.

Under the Action column, click on the icon to select the student whose timesheet you will be confirming.