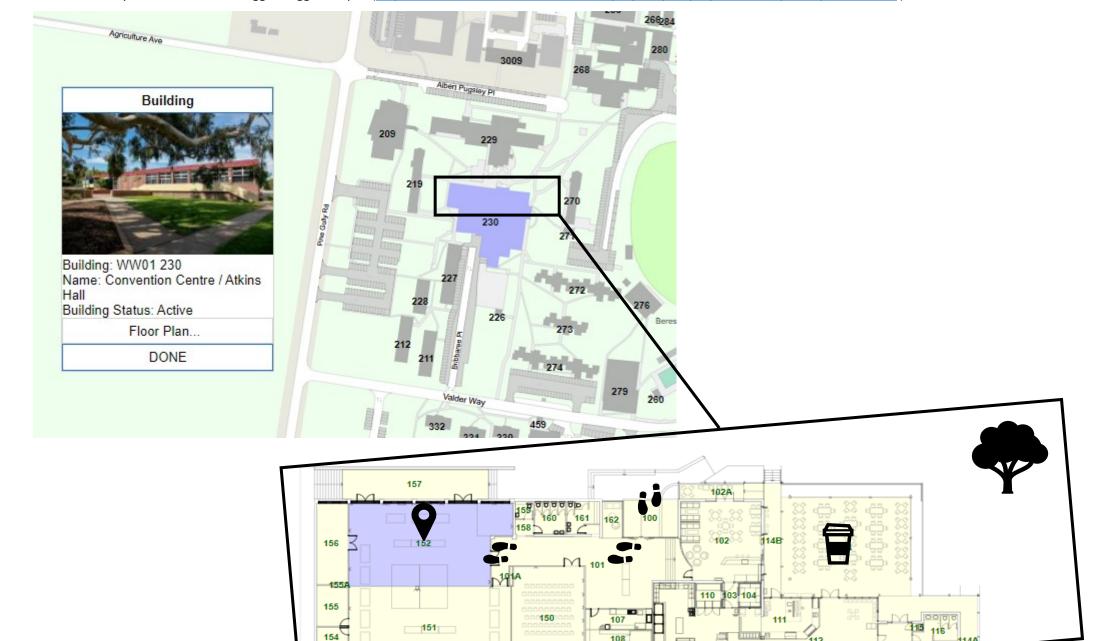

https://fmcentral.csu.edu.au/SISfm-Enquiry/mapenquiry/default.aspx?map=WW01site

LINK TO MAP:

Room 152, Building 230 (Indyamarra Room)

LINK TO MAP: <a href="https://fmcentral.csu.edu.au/SISfm-Enquiry/mapenquiry/default.aspx?map=WW01site">https://fmcentral.csu.edu.au/SISfm-Enquiry/mapenquiry/default.aspx?map=WW01site</a>
Room 152, Building 230 (Indyamarra Room)

Location of Indyamarra Room on Wagga Wagga Campus (<a href="https://fmcentral.csu.edu.au/SISfm-Enquiry/mapenquiry/default.aspx?map=WW01site">https://fmcentral.csu.edu.au/SISfm-Enquiry/mapenquiry/default.aspx?map=WW01site</a>)